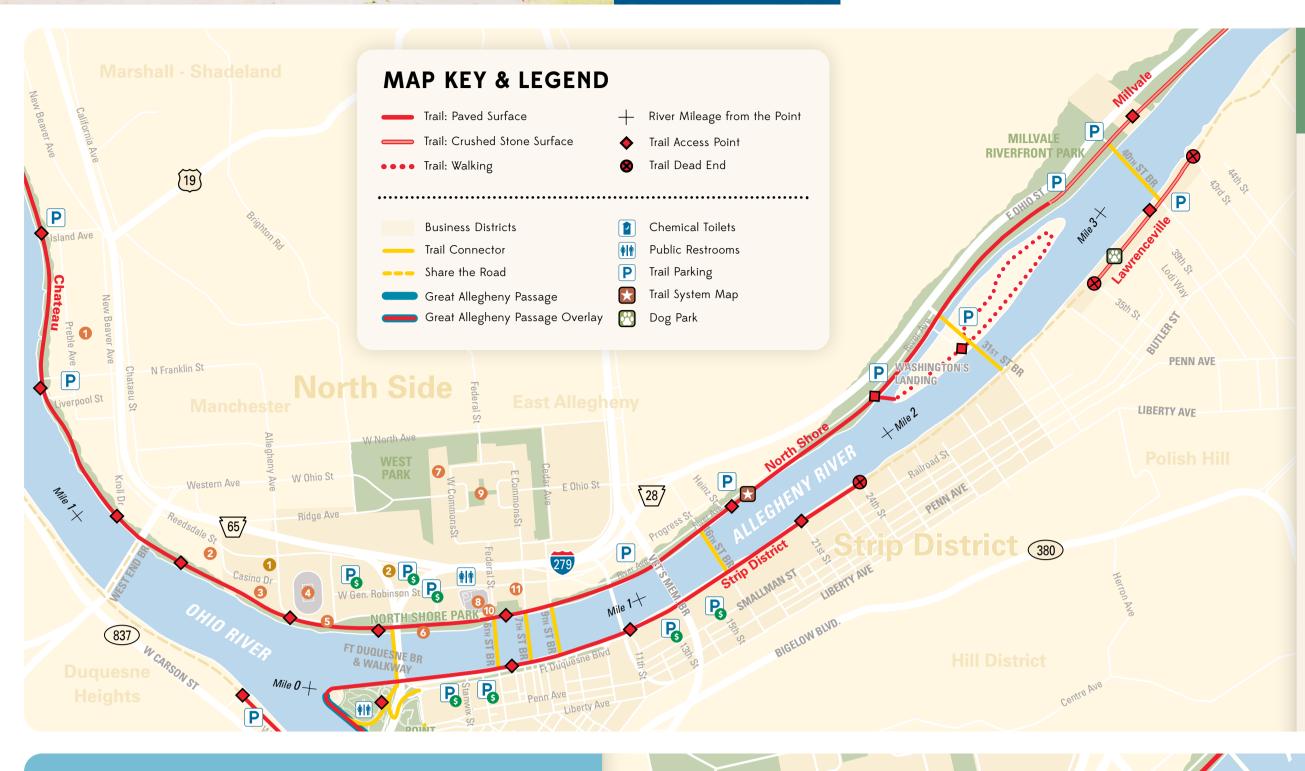

# North Side

The North Shore segment of the Three Rivers Heritage Trail is located on the 7-mile stretch of continuous trail from Westhall Street on the Chateau segment through Millvale Riverfront Park on the Millvale segment. The North Shore segment typifies the urban trail system experience, touching areas of historic significance, the popular and expansive entertainment district, and natural areas with green space right within the city.

# Culture & Entertainment

- 1 Bicycle Heaven
- 2 Rivers Casino
- 3 Carnegie Science Center
- 4 Heinz Field
- 5 Fred Rogers Memorial Statue
- 6 Water Steps
- 1 National Aviary
- 8 PNC Park
- Ohildren's Museum of Pittsburgh
- 10 Roberto Clemente Statue
- 1 Andy Warhol Museum

**Transportation** 

1 Allegheny T Station 2 North Shore T Station