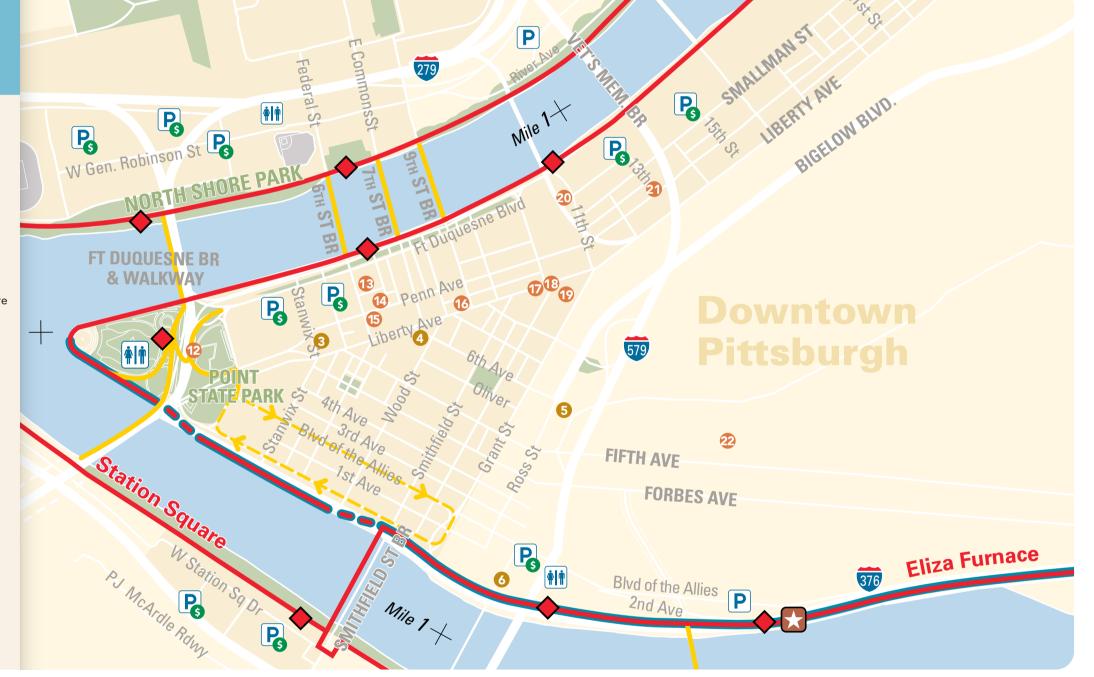

# **Downtown Pittsburgh**

Downtown Pittsburgh is a hub of connectivity for the Three Rivers Heritage Trail. The Downtown Business District, Cultural District, and Point State Park are easily accessed by the trail. Cross river connections via the Smithfield Street and Ft. Duquesne Bridges make getting to urban attractions on the North Shore, Station Square, and the South Side convenient.

# Culture & Entertainment

12 Fort Pitt Museum & Block House 13 Byham Theater 0'Reilly Theater 15 Heinz Hall 10 Benedum Center 17 Bricolage Production Company 13 ToonSeum 😳 August Wilson Center for African American Culture 20 David L. Lawrence Convention Center 2 Senator John Heinz History Center 22 PPG Paints Arena

## **Transportation**

3 Gateway T Station Wood Street T Station 5 Steel Plaza T Station 6 First Avenue T Station

Ρ