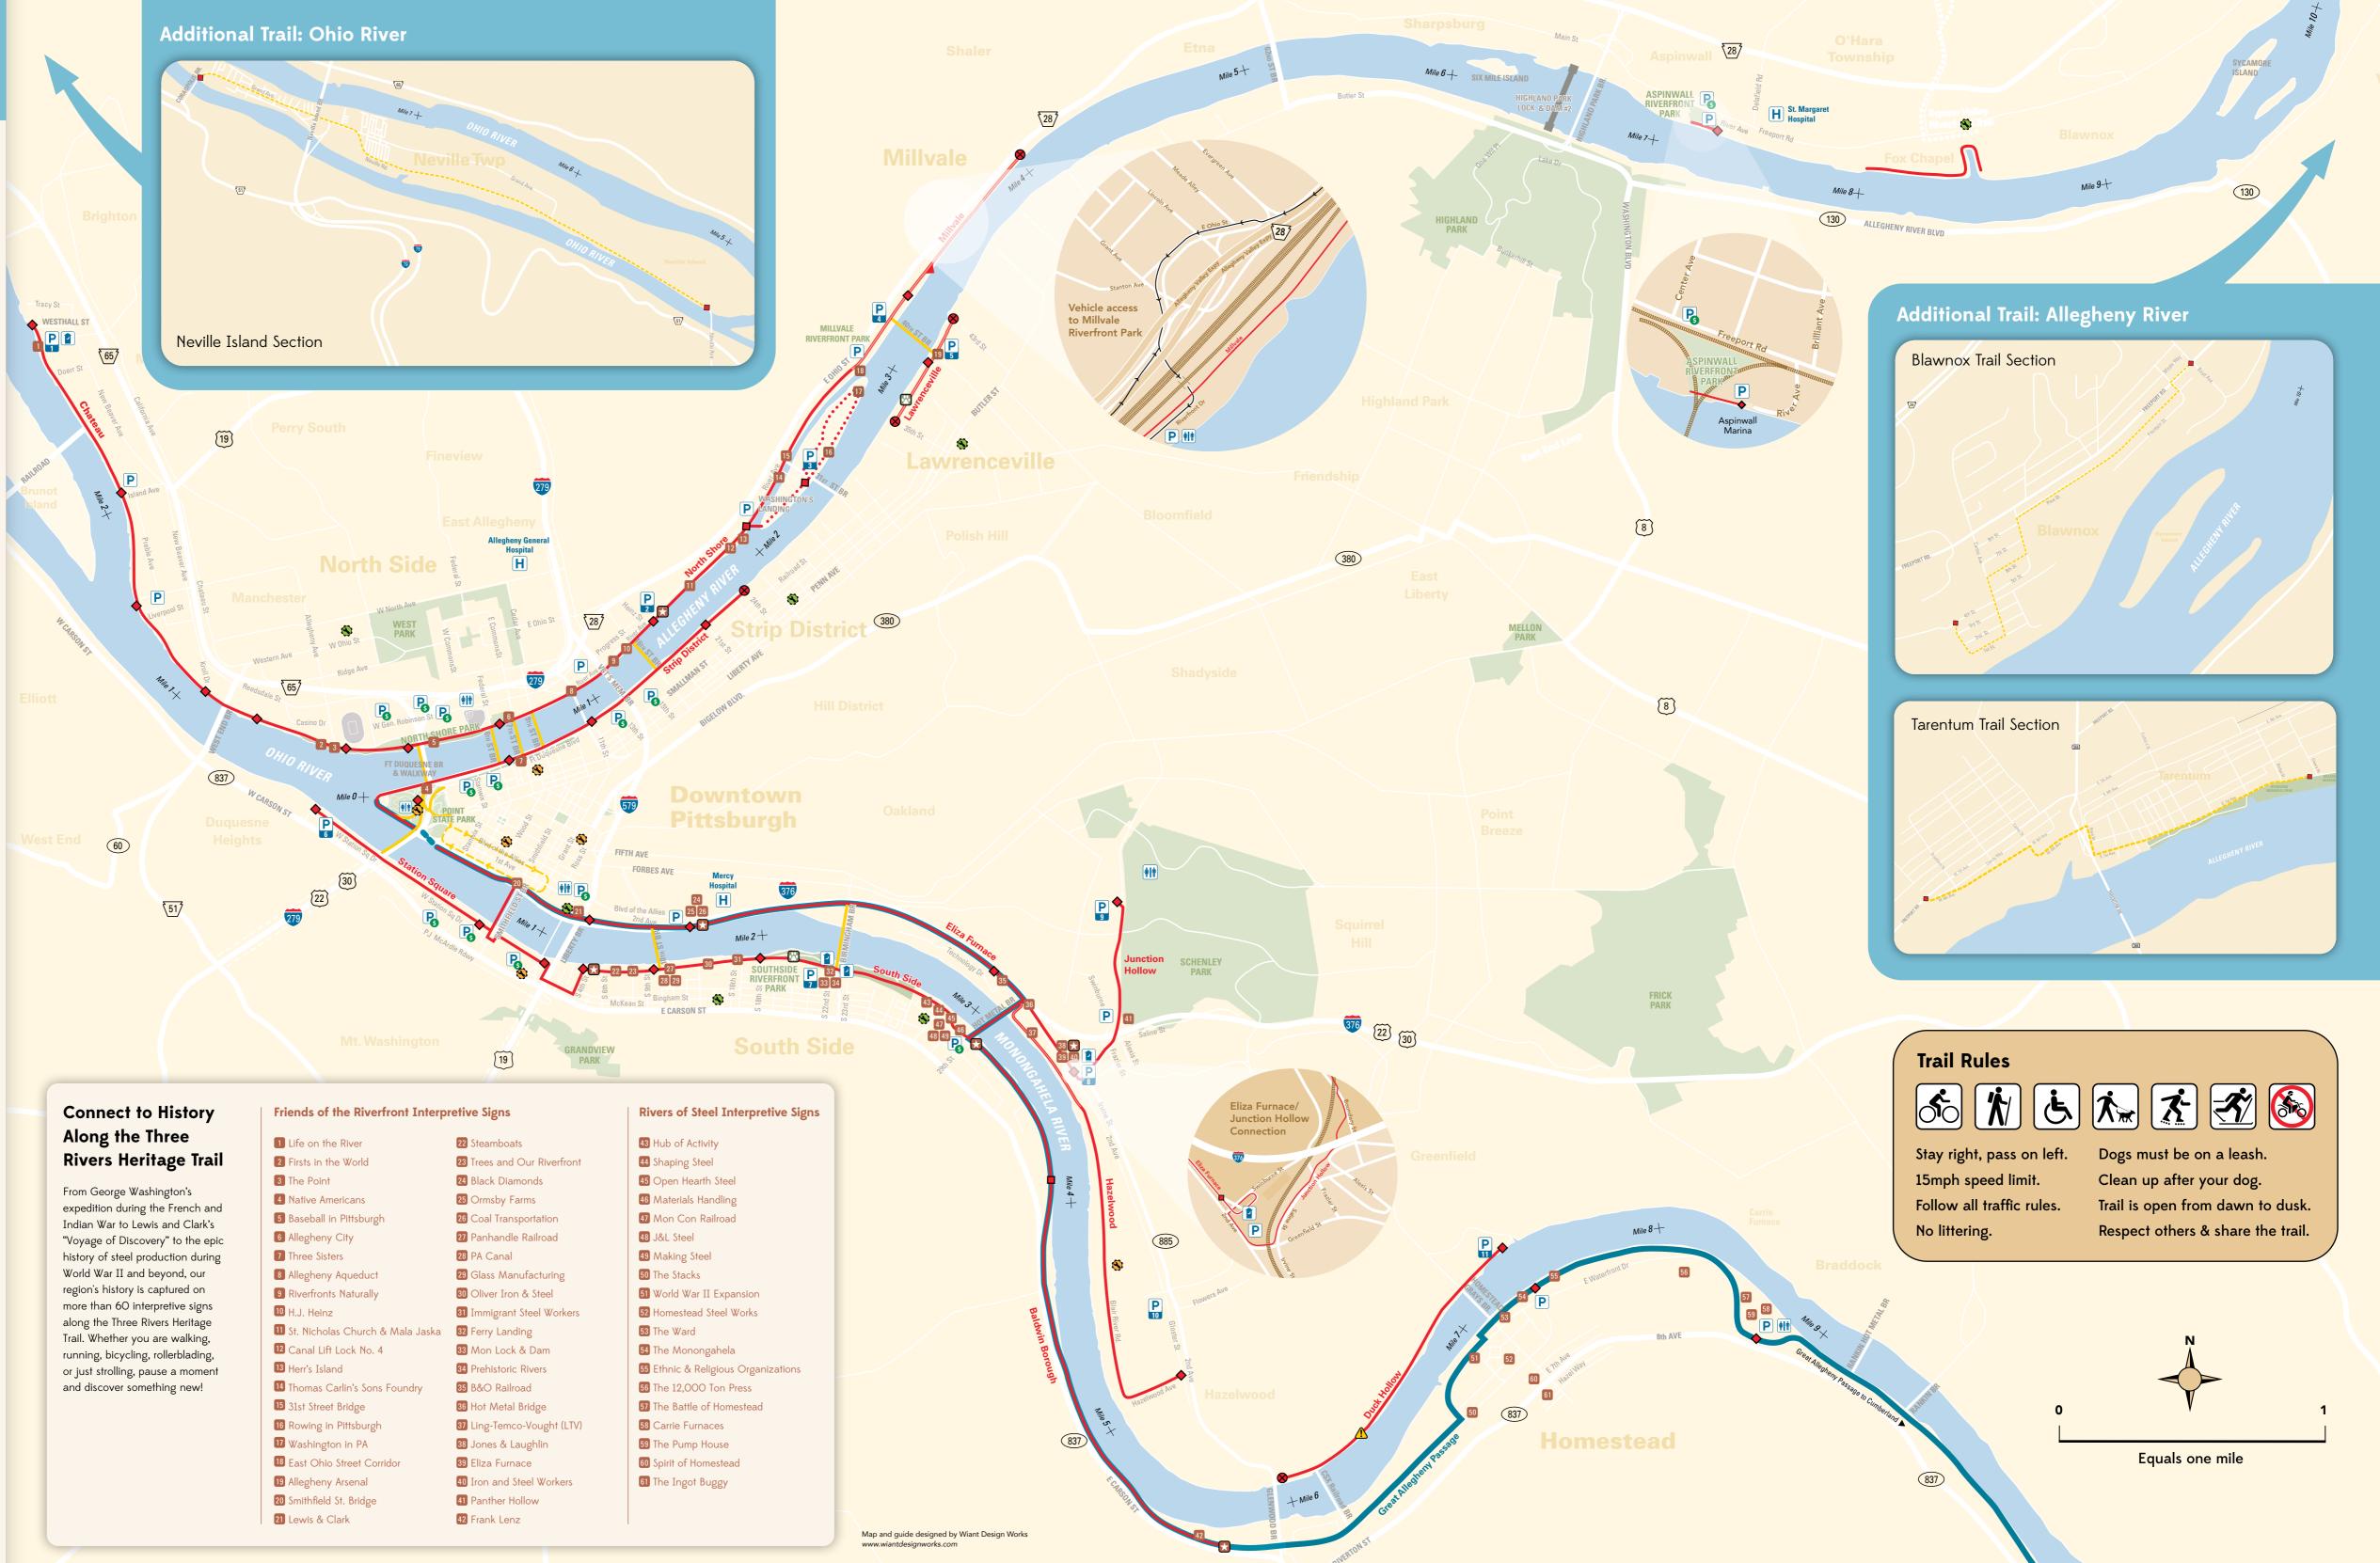

# North Side

The North Shore segment of the Three Rivers Heritage Trail is located on the 7-mile stretch of continuous trail from Westhall Street on the Chateau segment through Millvale Riverfront Park on the Millvale segment. The North Shore segment typifies the urban trail system experience, touching areas of historic significance, the popular and expansive entertainment district, and natural areas with green space right within the city.

# **Connect to Something Greater**

Since 1991, Friends of the Riverfront has worked to protect and restore the riverfronts in the Pittsburgh region through trail development and stewardship after decades of legacy pollution. The Three Rivers Heritage Trail now encompasses nearly 30 miles of urban and suburban riverfront trails along both banks of the Allegheny, Monongahela, and Ohio rivers. Through broad and diverse collaborations, we continue to work towards and promote environmental restoration, economic vitality, and public health benefits for Allegheny County and Southwestern Pennsylvania.

# **Trail Connections**

885

The Three Rivers Heritage Trail is a regional asset to Allegheny County and the proud host to several major trail networks. These include the Erie to Pittsburgh Trail, Pittsburgh to Harrisburg Mainline Canal Greenway, Great Allegheny Heritage Trail has become the central hub for a multi-state land trail system connecting the major metropolitan areas of New York, Washington, the Three Rivers Heritage Trail was recognized as a National Recreation Trail, highlighting our contributions to trail connectivity in the region.

# Enjoy Your Trail Experience!

The Three Rivers Heritage Trail is a nearly 30-mile urban/ suburban riverfront trail system with Trail sections built or in development along both sides of all three rivers in Pittsburgh and throughout Allegheny County. Often used for recreation, exercise and commuting, the Three Rivers Heritage Trail provides access to vibrant urban areas, popular shopping and entertainment districts, and areas, popular shopping and entertainment districts, and lush green space for residents and visitors to the region.

# **Recommended Trail Access and Parking**

| Ohio River                                                                                                                                                                                                                                                                                                                                                                                                                                                                                                                                                                                                                                                                                                                                                                                                                                                                                                                                                                                                                                                                                                                                                                                                                                                                                                                                                                                                                                                                                                                                                                                                                                                                                                                                                                                                                                                                                                                                                                                                                                                                                            |
|-------------------------------------------------------------------------------------------------------------------------------------------------------------------------------------------------------------------------------------------------------------------------------------------------------------------------------------------------------------------------------------------------------------------------------------------------------------------------------------------------------------------------------------------------------------------------------------------------------------------------------------------------------------------------------------------------------------------------------------------------------------------------------------------------------------------------------------------------------------------------------------------------------------------------------------------------------------------------------------------------------------------------------------------------------------------------------------------------------------------------------------------------------------------------------------------------------------------------------------------------------------------------------------------------------------------------------------------------------------------------------------------------------------------------------------------------------------------------------------------------------------------------------------------------------------------------------------------------------------------------------------------------------------------------------------------------------------------------------------------------------------------------------------------------------------------------------------------------------------------------------------------------------------------------------------------------------------------------------------------------------------------------------------------------------------------------------------------------------|
| P       Westhall St.       ♦ ఓ 1         On street parking. 10 spaces available.       40.4720,-80.0433                                                                                                                                                                                                                                                                                                                                                                                                                                                                                                                                                                                                                                                                                                                                                                                                                                                                                                                                                                                                                                                                                                                                                                                                                                                                                                                                                                                                                                                                                                                                                                                                                                                                                                                                                                                                                                                                                                                                                                                               |
| Allegheny River                                                                                                                                                                                                                                                                                                                                                                                                                                                                                                                                                                                                                                                                                                                                                                                                                                                                                                                                                                                                                                                                                                                                                                                                                                                                                                                                                                                                                                                                                                                                                                                                                                                                                                                                                                                                                                                                                                                                                                                                                                                                                       |
| P River Ave. @ Heinz St. Gravel lot. 8 spaces available. Additional parking available at River Ave. and Veterans Bridge (downriver) and River Ave. and Washington's Landing Bridge (upriver). 40.4536,-79.9905                                                                                                                                                                                                                                                                                                                                                                                                                                                                                                                                                                                                                                                                                                                                                                                                                                                                                                                                                                                                                                                                                                                                                                                                                                                                                                                                                                                                                                                                                                                                                                                                                                                                                                                                                                                                                                                                                        |
| Washington's Landing under 31st St. BridgePaved lot. 50 spaces available.40.4638,-79.9780                                                                                                                                                                                                                                                                                                                                                                                                                                                                                                                                                                                                                                                                                                                                                                                                                                                                                                                                                                                                                                                                                                                                                                                                                                                                                                                                                                                                                                                                                                                                                                                                                                                                                                                                                                                                                                                                                                                                                                                                             |
| Millvale Riverfront Park @ River Front Dr.Image: Second Secon |
| Lawrenceville Trailhead @ 40th St. Gravel lot. 10 spaces available. 40.4717,-79.9664                                                                                                                                                                                                                                                                                                                                                                                                                                                                                                                                                                                                                                                                                                                                                                                                                                                                                                                                                                                                                                                                                                                                                                                                                                                                                                                                                                                                                                                                                                                                                                                                                                                                                                                                                                                                                                                                                                                                                                                                                  |
| Monongahela River                                                                                                                                                                                                                                                                                                                                                                                                                                                                                                                                                                                                                                                                                                                                                                                                                                                                                                                                                                                                                                                                                                                                                                                                                                                                                                                                                                                                                                                                                                                                                                                                                                                                                                                                                                                                                                                                                                                                                                                                                                                                                     |
| <b>Station Square Trailhead @ Duquesne Incline</b><br>Gravel lot. 20 spaces available.<br>40.4401,-80.0171                                                                                                                                                                                                                                                                                                                                                                                                                                                                                                                                                                                                                                                                                                                                                                                                                                                                                                                                                                                                                                                                                                                                                                                                                                                                                                                                                                                                                                                                                                                                                                                                                                                                                                                                                                                                                                                                                                                                                                                            |
| South Side Riverfront Park @ 18th St.Paved lot. 50 spaces available.40.4315,-79.9727                                                                                                                                                                                                                                                                                                                                                                                                                                                                                                                                                                                                                                                                                                                                                                                                                                                                                                                                                                                                                                                                                                                                                                                                                                                                                                                                                                                                                                                                                                                                                                                                                                                                                                                                                                                                                                                                                                                                                                                                                  |
| Eliza Furnace Trailhead @ Swinburne St.Image: Comparison of the systemBPaved lot. 25 spaces available.40.4259,-79.9532                                                                                                                                                                                                                                                                                                                                                                                                                                                                                                                                                                                                                                                                                                                                                                                                                                                                                                                                                                                                                                                                                                                                                                                                                                                                                                                                                                                                                                                                                                                                                                                                                                                                                                                                                                                                                                                                                                                                                                                |
| PJunction Hollow Trailhead♦ とImage: Soundary St. @ Four Mile Run Rd.Paved lot. 25 spaces available.40.4259,-79.9532                                                                                                                                                                                                                                                                                                                                                                                                                                                                                                                                                                                                                                                                                                                                                                                                                                                                                                                                                                                                                                                                                                                                                                                                                                                                                                                                                                                                                                                                                                                                                                                                                                                                                                                                                                                                                                                                                                                                                                                   |
| P Hazelwood Ave. @ Gloster St.<br>On street parking.<br>40.4112,-79.9452                                                                                                                                                                                                                                                                                                                                                                                                                                                                                                                                                                                                                                                                                                                                                                                                                                                                                                                                                                                                                                                                                                                                                                                                                                                                                                                                                                                                                                                                                                                                                                                                                                                                                                                                                                                                                                                                                                                                                                                                                              |

# MAP KEY & LEGEND

| _        | Trail: Paved Surface                  |
|----------|---------------------------------------|
|          | Trail: Crushed Stone Surface          |
| ••••     | Trail: Walking                        |
| <b></b>  | Trail Access Point                    |
| +        | River Mileage from the Point          |
| 8        | Trail Dead End                        |
|          | Trail Connector                       |
|          | Share the Road                        |
|          | Great Allegheny Passage Overlay       |
|          | Great Allegheny Passage               |
| 1        | Chemical Toilets                      |
| <b>†</b> | Public Restrooms                      |
| Ρ        | Trail Parking                         |
|          | Potential Trail Closure. See Website. |
|          | Trail System Map                      |
|          | Dog Park                              |
| <b>S</b> | Bike Shops                            |
| 8        | Fix-It Station                        |

| Friends of the Riverfront Inte    |
|-----------------------------------|
| 1 Life on the River               |
| 2 Firsts in the World             |
| 3 The Point                       |
| 4 Native Americans                |
| 5 Baseball in Pittsburgh          |
| 6 Allegheny City                  |
| 7 Three Sisters                   |
| 8 Allegheny Aqueduct              |
| 9 Riverfronts Naturally           |
| 10 H.J. Heinz                     |
| 11 St. Nicholas Church & Mala Jas |
| 12 Canal Lift Lock No. 4          |
| 13 Herr's Island                  |
| 14 Thomas Carlin's Sons Foundry   |
| 15 31st Street Bridge             |
| 16 Rowing in Pittsburgh           |
| 17 Washington in PA               |
| 18 East Ohio Street Corridor      |

| 43 Hub of Activity          |
|-----------------------------|
| 44 Shaping Steel            |
| 45 Open Hearth Steel        |
| 46 Materials Handling       |
| 47 Mon Con Railroad         |
| 48 J&L Steel                |
| 49 Making Steel             |
| 50 The Stacks               |
| 51 World War II Expansion   |
| 52 Homestead Steel Works    |
| 53 The Ward                 |
| 54 The Monongahela          |
| 55 Ethnic & Religious Organ |
| 56 The 12,000 Ton Press     |
| 57 The Battle of Homestead  |
| 58 Carrie Furnaces          |
| -                           |