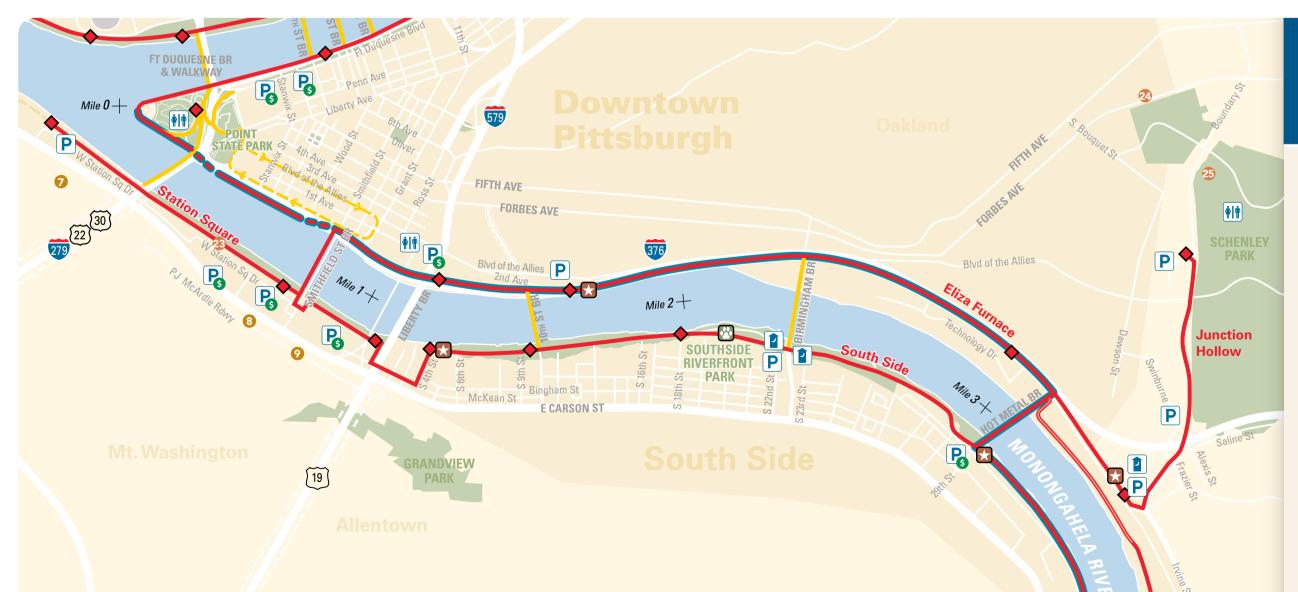

# South Side & the Eliza Furnace Trail

The South Side/Eliza Furnace loop between the Hot Metal and Smithfield St. Bridges is a popular 5-mile trip. The Eliza Furnace segment links to Downtown Pittsburgh while the South Side segment offers convenient access to the popular Carson Street Business District. The Junction Hollow segment allows easy access to Oakland's universities, parks and cultural attractions.

# **Culture & Entertainment**

23 Gateway Clipper Fleet 29 Carnegie Museums of Art & Natural History 29 Phipps Conservatory

# **Transportation**

- 7 Duquesne Incline
- 8 Monongahela Incline
- Station Square T Station

# **Downtown Pittsburgh**

Downtown Pittsburgh is a hub of connectivity for the Three Rivers Heritage Trail. The Downtown Business District, Cultural District, and Point State Park are easily accessed by the trail. Cross river connections via the Smithfield Street and Ft. Duquesne Bridges make getting to urban attractions on the North Shore, Station Square, and the South Side convenient.

# Culture & Entertainment

12 Fort Pitt Museum & Block House 13 Byham Theater 0'Reilly Theater 15 Heinz Hall 10 Benedum Center 17 Bricolage Production Company 13 ToonSeum 😳 August Wilson Center for African American Culture 20 David L. Lawrence Convention Center 2 Senator John Heinz History Center 22 PPG Paints Arena

## **Transportation**

3 Gateway T Station Wood Street T Station 5 Steel Plaza T Station 6 First Avenue T Station

Ρ