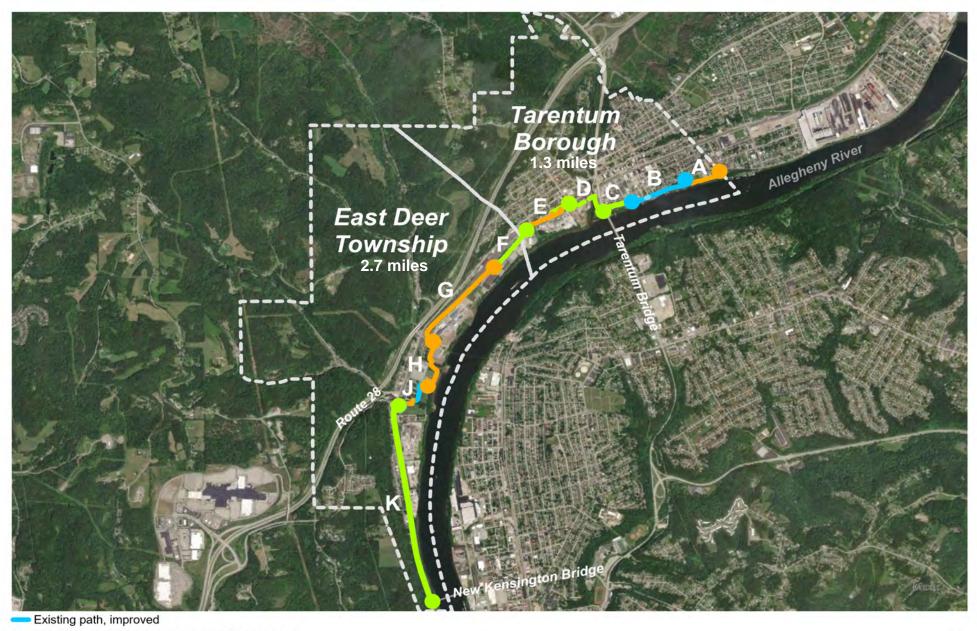

Public Meeting | April 25, 2023





Existing path, improved; suggested dismount area

New 8-10 ft wide paved trail

On-road sharrows

-- On-road cycletrack

Municipal boundary











#### **Regional Trails**

#### **Erie to Pittsburgh Trail**

- Estimated length once complete is 270 miles
- Approximately 66% complete
- Connects Point State Park in Pittsburgh to the Bayfront at Centennial Town in Erie

#### Great Allegheny Passage (GAP) and C&O Canal Towpath

- GAP 150 miles from Pittsburgh, PA to Cumberland, MD
- C&O Canal Towpath 185 miles from Cumberland, MD to Washington, D.C.











#### **Three Rivers Heritage Trail**

- Approximately 33 miles, nonlinear
- Connects to local attractions, business districts in river towns, and some regional trails









## **Tarentum Borough**











## **Tarentum Borough