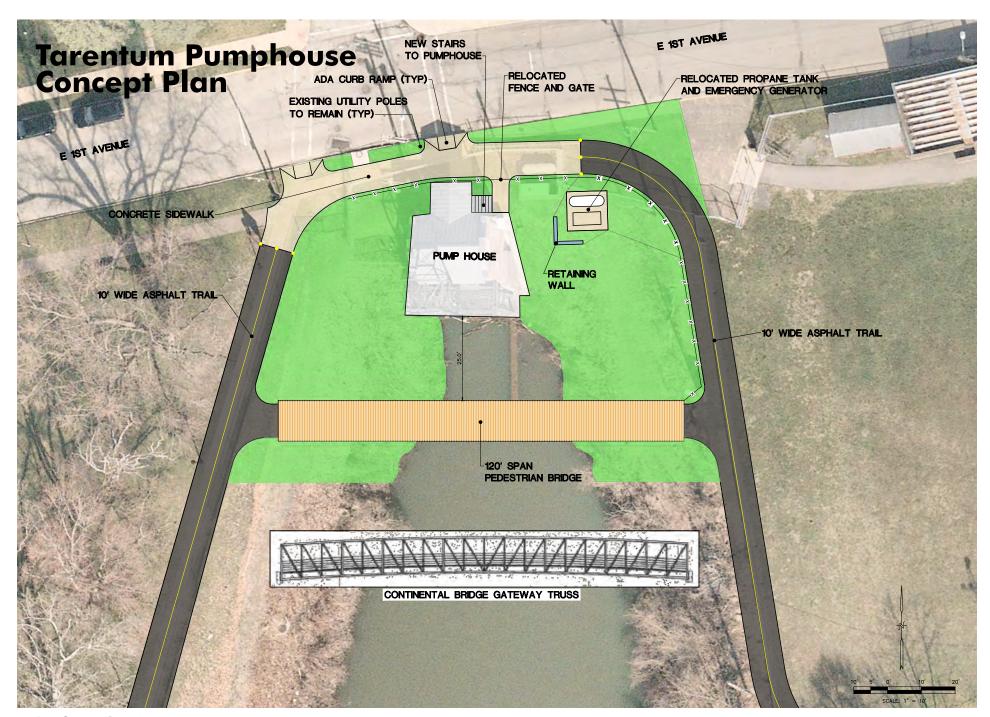

ows

-- On-road cycletrack

Municipal boundary











#### **Regional Trails**

#### **Erie to Pittsburgh Trail**

- Estimated length once complete is 270 miles
- Approximately 66% complete
- Connects Point State Park in Pittsburgh to the Bayfront at Centennial Town in Erie

#### Great Allegheny Passage (GAP) and C&O Canal Towpath

- GAP 150 miles from Pittsburgh, PA to Cumberland, MD
- C&O Canal Towpath 185 miles from Cumberland, MD to Washington, D.C.











#### **Three Rivers Heritage Trail**

- Approximately 33 miles, nonlinear
- Connects to local attractions, business districts in river towns, and some regional trails









## **Tarentum Borough**











## **Tarentum Borough**











## **East Deer Township**











# **East Deer Township**