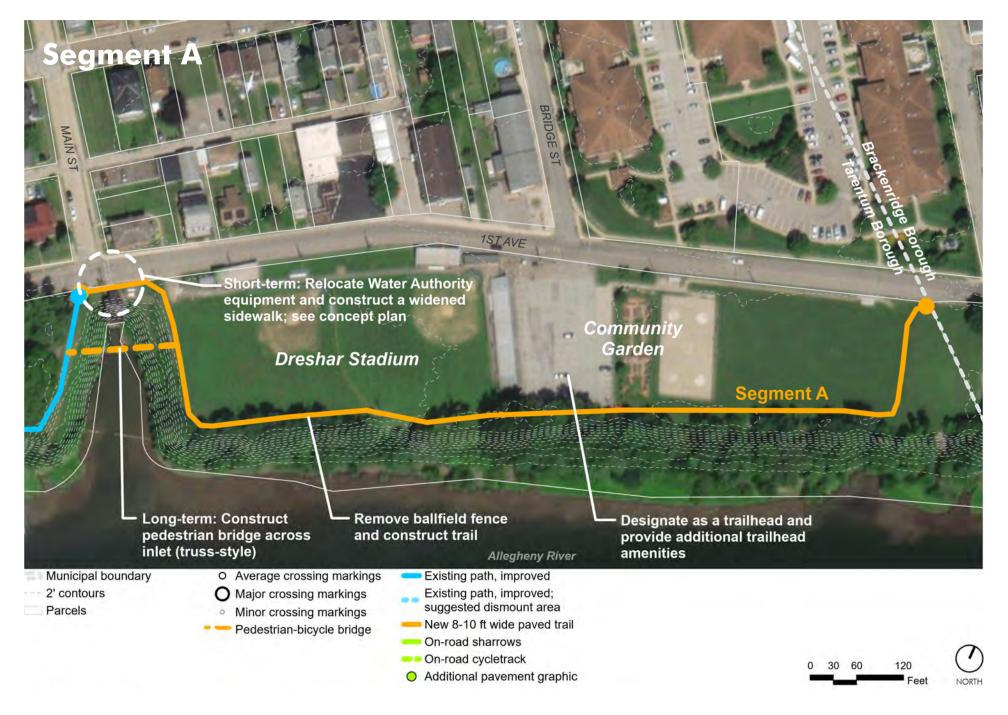

Public Meeting | April 25, 2023

Existing path, improved; suggested dismount area

New 8-10 ft wide paved trail

On-road sharrows

-- On-road cycletrack

Municipal boundary

## **Tarentum Borough**