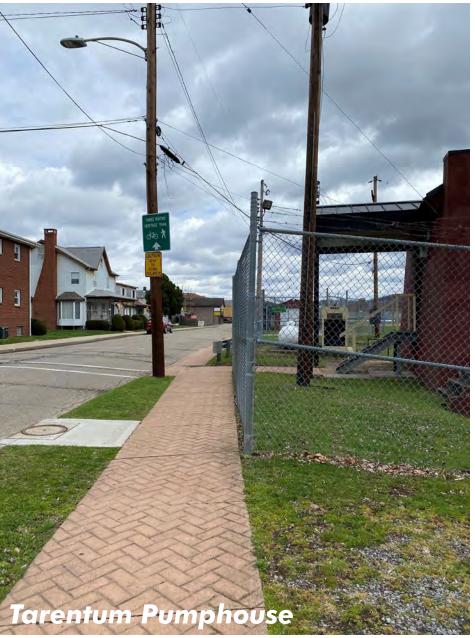

Meeting | April 25, 2023





Existing path, improved; suggested dismount area

New 8-10 ft wide paved trail

On-road sharrows

-- On-road cycletrack

Municipal boundary











#### **Regional Trails**

#### **Erie to Pittsburgh Trail**

- Estimated length once complete is 270 miles
- Approximately 66% complete
- Connects Point State Park in Pittsburgh to the Bayfront at Centennial Town in Erie

#### Great Allegheny Passage (GAP) and C&O Canal Towpath

- GAP 150 miles from Pittsburgh, PA to Cumberland, MD
- C&O Canal Towpath 185 miles from Cumberland, MD to Washington, D.C.











#### **Three Rivers Heritage Trail**

- Approximately 33 miles, nonlinear
- Connects to local attractions, business districts in river towns, and some regional trails









## **Tarentum Borough**











## **Tarentum Borough**











## **East Deer Township**











# **East Deer Township**