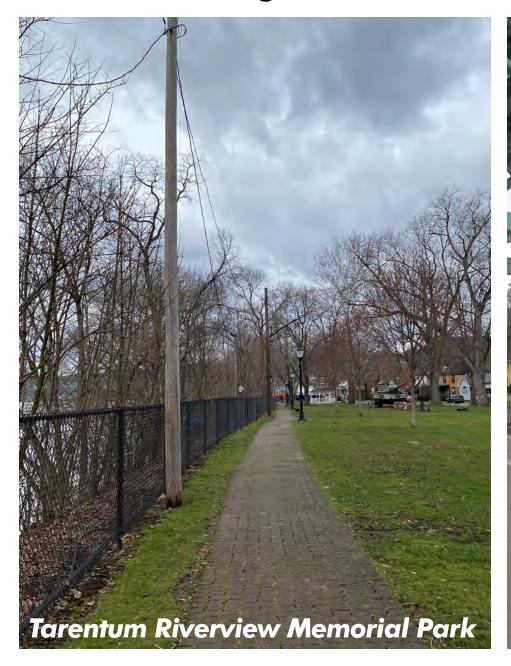

isting path, improved; suggested dismount area

New 8-10 ft wide paved trail

On-road sharrows

-- On-road cycletrack

Municipal boundary











#### **Regional Trails**

#### **Erie to Pittsburgh Trail**

- Estimated length once complete is 270 miles
- Approximately 66% complete
- Connects Point State Park in Pittsburgh to the Bayfront at Centennial Town in Erie

#### Great Allegheny Passage (GAP) and C&O Canal Towpath

- GAP 150 miles from Pittsburgh, PA to Cumberland, MD
- C&O Canal Towpath 185 miles from Cumberland, MD to Washington, D.C.











#### **Three Rivers Heritage Trail**

- Approximately 33 miles, nonlinear
- Connects to local attractions, business districts in river towns, and some regional trails









## **Tarentum Borough**











## **Tarentum Borough**











## **East Deer Township**











# **East Deer Township**