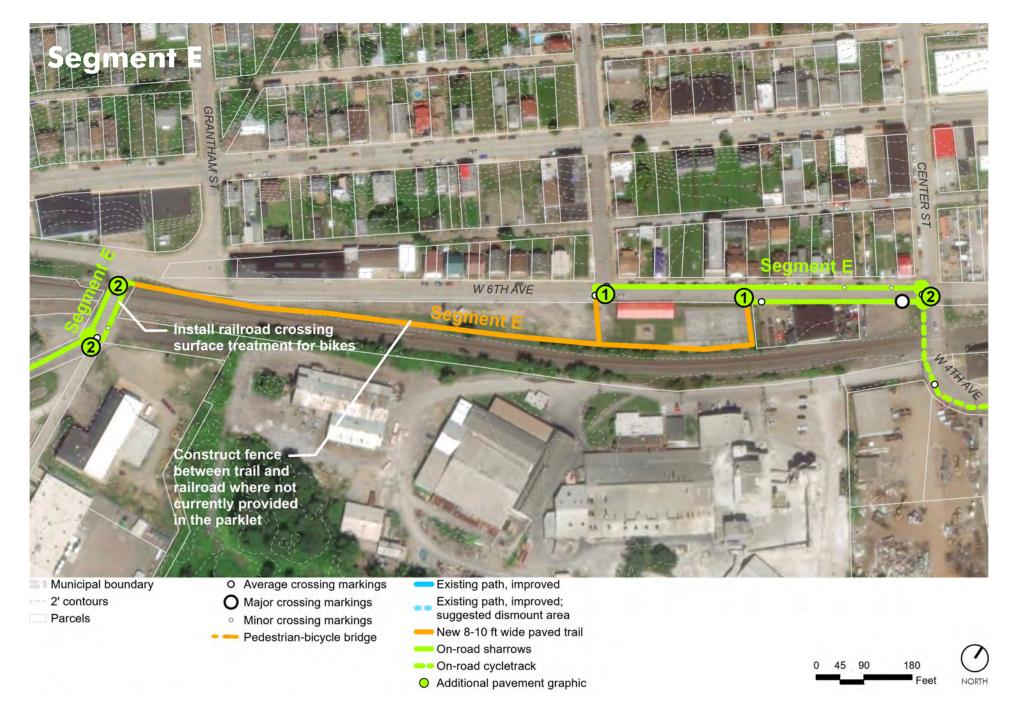

undary











#### **Regional Trails**

#### **Erie to Pittsburgh Trail**

- Estimated length once complete is 270 miles
- Approximately 66% complete
- Connects Point State Park in Pittsburgh to the Bayfront at Centennial Town in Erie

#### Great Allegheny Passage (GAP) and C&O Canal Towpath

- GAP 150 miles from Pittsburgh, PA to Cumberland, MD
- C&O Canal Towpath 185 miles from Cumberland, MD to Washington, D.C.











#### **Three Rivers Heritage Trail**

- Approximately 33 miles, nonlinear
- Connects to local attractions, business districts in river towns, and some regional trails









## **Tarentum Borough**











## **Tarentum Borough**











## **East Deer Township**











# **East Deer Township**