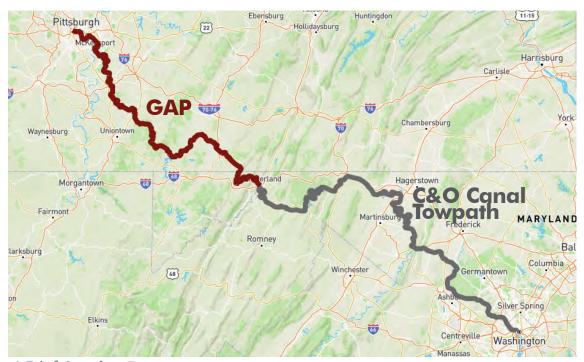

#### Great Allegheny Passage (GAP) and C&O Canal Towpath

- GAP 150 miles from Pittsburgh, PA to Cumberland, MD
- C&O Canal Towpath 185 miles from Cumberland, MD to Washington, D.C.