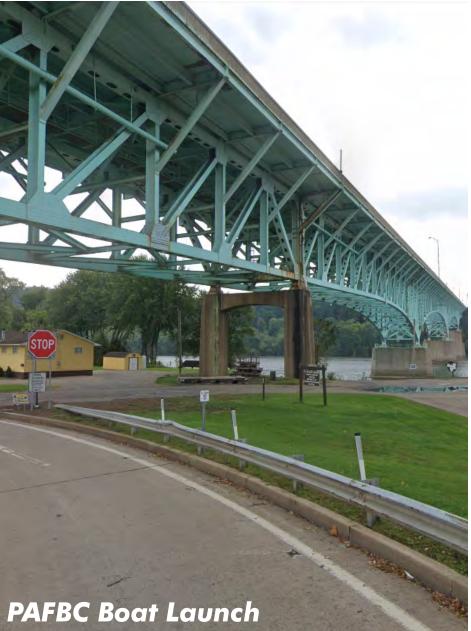

ting path, improved; suggested dismount area

New 8-10 ft wide paved trail

On-road sharrows

-- On-road cycletrack

Municipal boundary











#### **Regional Trails**

#### **Erie to Pittsburgh Trail**

- Estimated length once complete is 270 miles
- Approximately 66% complete
- Connects Point State Park in Pittsburgh to the Bayfront at Centennial Town in Erie

#### Great Allegheny Passage (GAP) and C&O Canal Towpath

- GAP 150 miles from Pittsburgh, PA to Cumberland, MD
- C&O Canal Towpath 185 miles from Cumberland, MD to Washington, D.C.











#### **Three Rivers Heritage Trail**

- Approximately 33 miles, nonlinear
- Connects to local attractions, business districts in river towns, and some regional trails









## **Tarentum Borough**











## **Tarentum Borough**











## **East Deer Township**











# **East Deer Township**