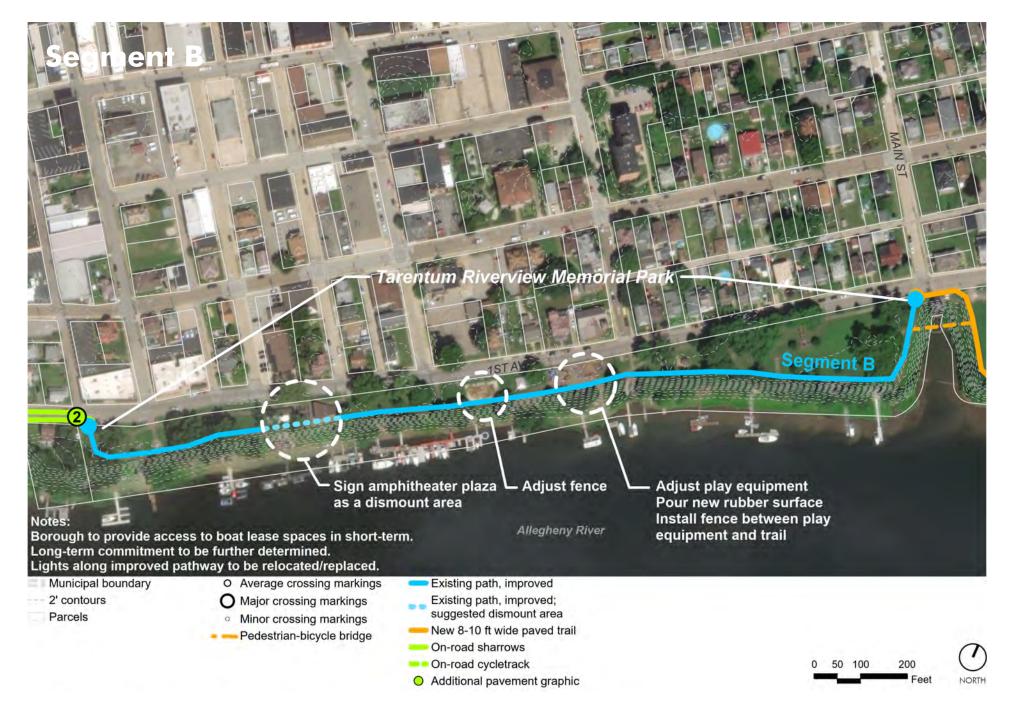

On-road cycletrack

Municipal boundary











#### **Regional Trails**

#### **Erie to Pittsburgh Trail**

- Estimated length once complete is 270 miles
- Approximately 66% complete
- Connects Point State Park in Pittsburgh to the Bayfront at Centennial Town in Erie

#### Great Allegheny Passage (GAP) and C&O Canal Towpath

- GAP 150 miles from Pittsburgh, PA to Cumberland, MD
- C&O Canal Towpath 185 miles from Cumberland, MD to Washington, D.C.











#### **Three Rivers Heritage Trail**

- Approximately 33 miles, nonlinear
- Connects to local attractions, business districts in river towns, and some regional trails









## **Tarentum Borough**











## **Tarentum Borough**











## **East Deer Township**











# **East Deer Township**