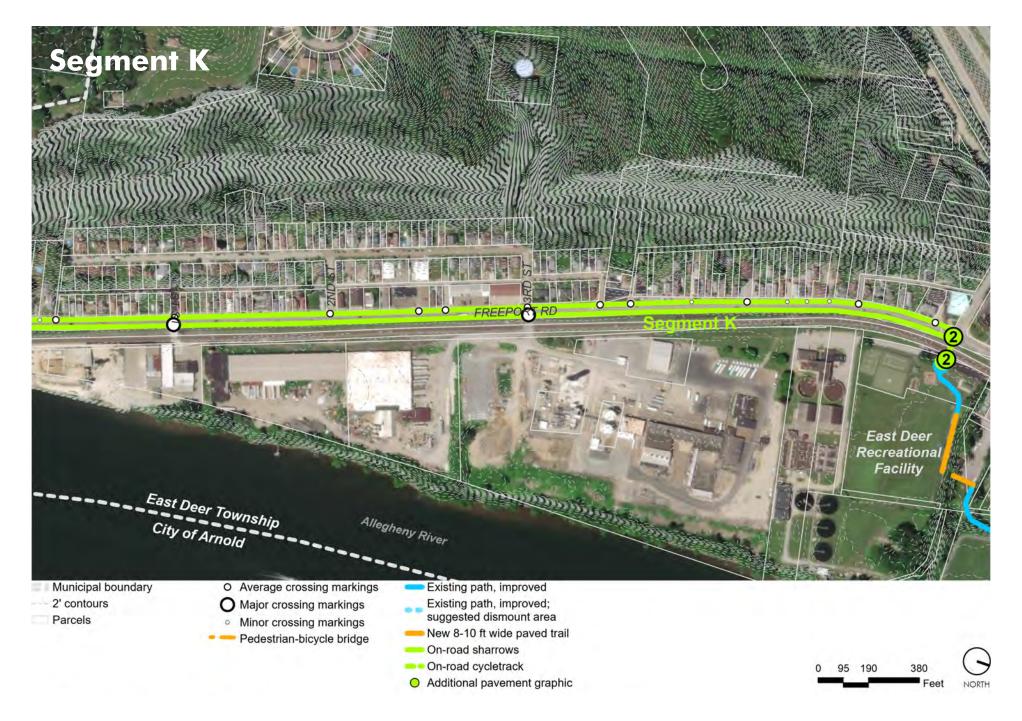

**

#### **Erie to Pittsburgh Trail**

- Estimated length once complete is 270 miles
- Approximately 66% complete
- Connects Point State Park in Pittsburgh to the Bayfront at Centennial Town in Erie

#### Great Allegheny Passage (GAP) and C&O Canal Towpath

- GAP 150 miles from Pittsburgh, PA to Cumberland, MD
- C&O Canal Towpath 185 miles from Cumberland, MD to Washington, D.C.











#### **Three Rivers Heritage Trail**

- Approximately 33 miles, nonlinear
- Connects to local attractions, business districts in river towns, and some regional trails









## **Tarentum Borough**











## **Tarentum Borough**











## **East Deer Township**











# **East Deer Township**