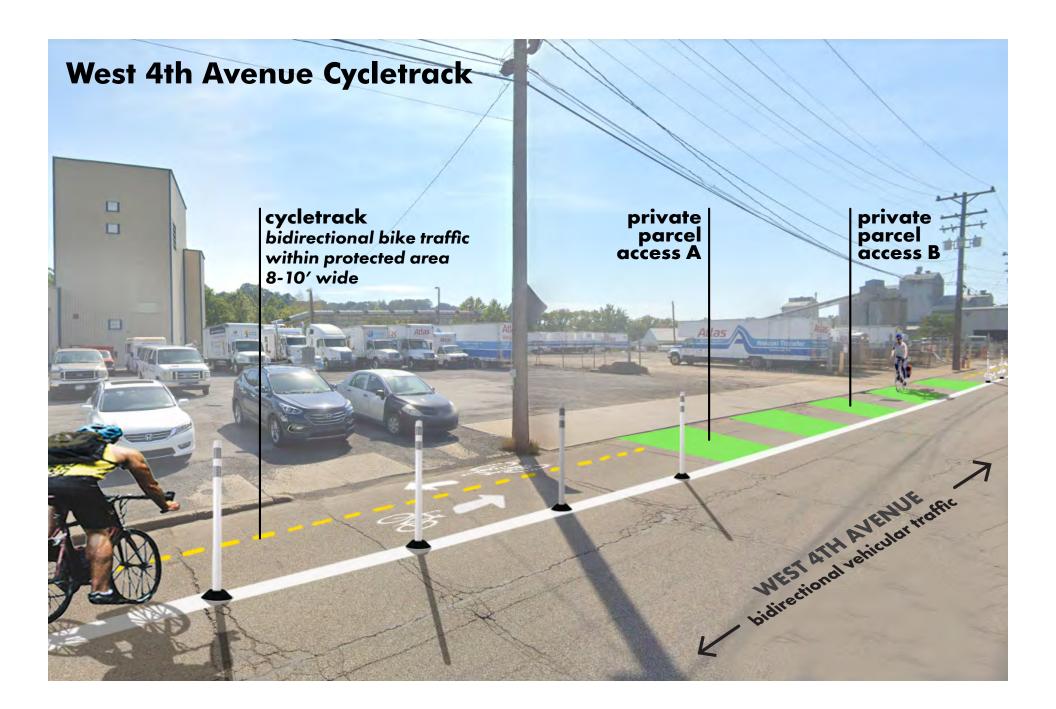

cipal boundary











#### **Regional Trails**

#### **Erie to Pittsburgh Trail**

- Estimated length once complete is 270 miles
- Approximately 66% complete
- Connects Point State Park in Pittsburgh to the Bayfront at Centennial Town in Erie

#### Great Allegheny Passage (GAP) and C&O Canal Towpath

- GAP 150 miles from Pittsburgh, PA to Cumberland, MD
- C&O Canal Towpath 185 miles from Cumberland, MD to Washington, D.C.











#### **Three Rivers Heritage Trail**

- Approximately 33 miles, nonlinear
- Connects to local attractions, business districts in river towns, and some regional trails









## **Tarentum Borough**











## **Tarentum Borough**











## **East Deer Township**











# **East Deer Township**