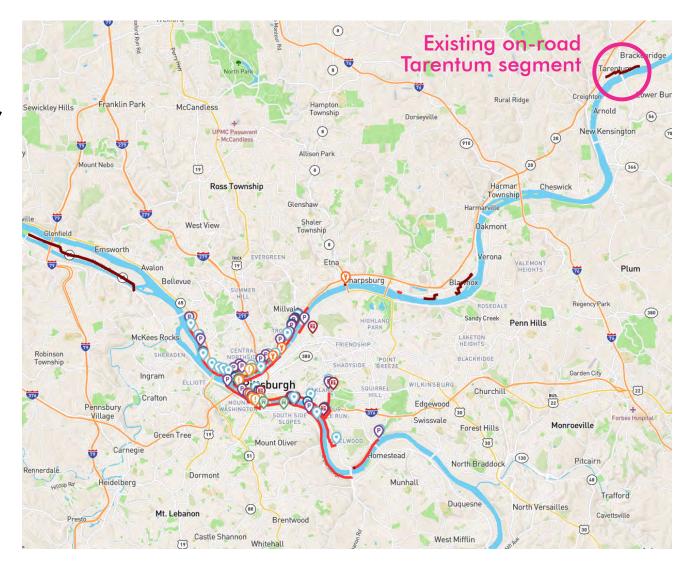

Public Meeting | April 25, 2023





Existing path, improved; suggested dismount area

New 8-10 ft wide paved trail

On-road sharrows

-- On-road cycletrack

Municipal boundary











#### **Regional Trails**

#### **Erie to Pittsburgh Trail**

- Estimated length once complete is 270 miles
- Approximately 66% complete
- Connects Point State Park in Pittsburgh to the Bayfront at Centennial Town in Erie

#### Great Allegheny Passage (GAP) and C&O Canal Towpath

- GAP 150 miles from Pittsburgh, PA to Cumberland, MD
- C&O Canal Towpath 185 miles from Cumberland, MD to Washington, D.C.











#### **Three Rivers Heritage Trail**

- Approximately 33 miles, nonlinear
- Connects to local attractions, business districts in river towns, and some regional trails









## **Tarentum Borough**











## **Tarentum Borough**











## **East Deer Township**











# **East Deer Township**