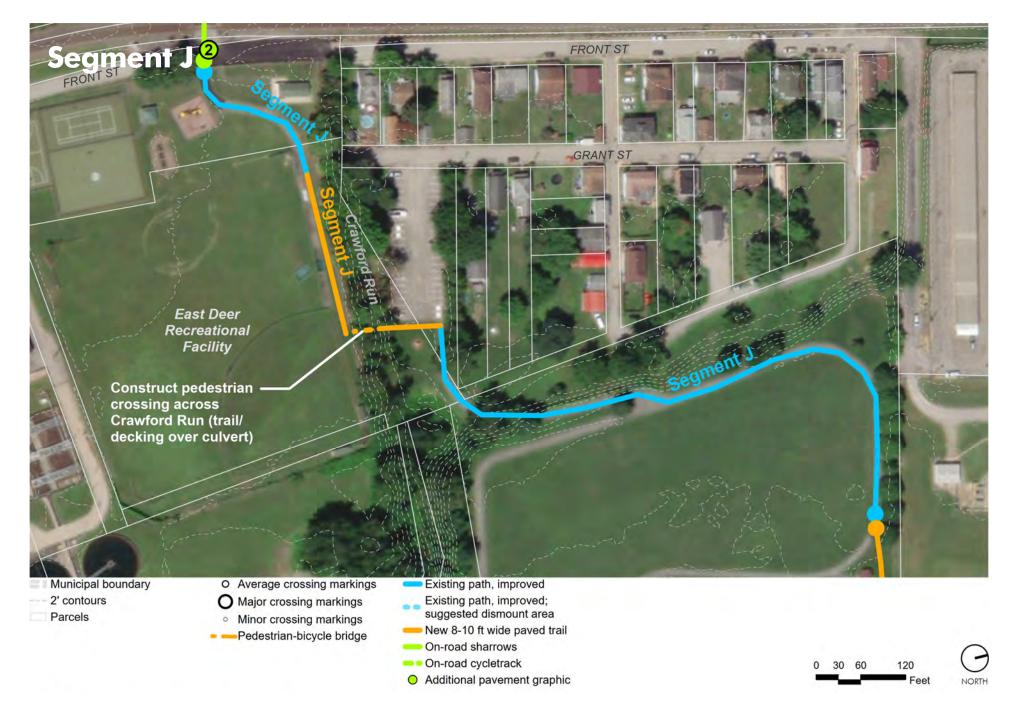

l Trails**

#### **Erie to Pittsburgh Trail**

- Estimated length once complete is 270 miles
- Approximately 66% complete
- Connects Point State Park in Pittsburgh to the Bayfront at Centennial Town in Erie

#### Great Allegheny Passage (GAP) and C&O Canal Towpath

- GAP 150 miles from Pittsburgh, PA to Cumberland, MD
- C&O Canal Towpath 185 miles from Cumberland, MD to Washington, D.C.











#### **Three Rivers Heritage Trail**

- Approximately 33 miles, nonlinear
- Connects to local attractions, business districts in river towns, and some regional trails









## **Tarentum Borough**











## **Tarentum Borough**











## **East Deer Township**











# **East Deer Township**