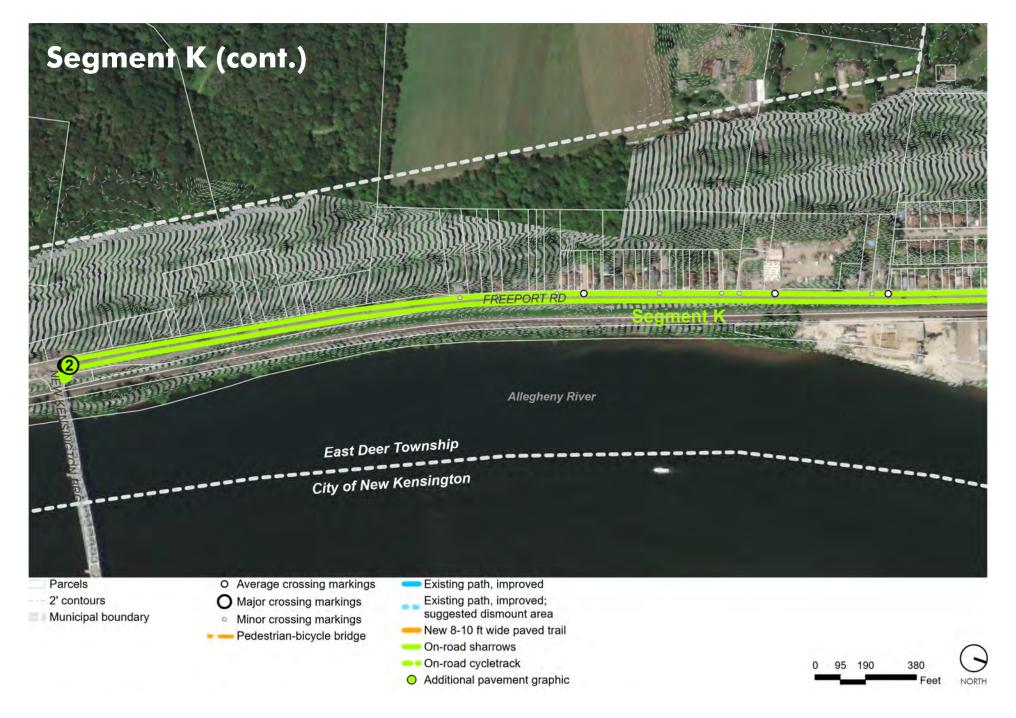

**Erie to Pittsburgh Trail**

- Estimated length once complete is 270 miles
- Approximately 66% complete
- Connects Point State Park in Pittsburgh to the Bayfront at Centennial Town in Erie

#### Great Allegheny Passage (GAP) and C&O Canal Towpath

- GAP 150 miles from Pittsburgh, PA to Cumberland, MD
- C&O Canal Towpath 185 miles from Cumberland, MD to Washington, D.C.











#### **Three Rivers Heritage Trail**

- Approximately 33 miles, nonlinear
- Connects to local attractions, business districts in river towns, and some regional trails









## **Tarentum Borough**











## **Tarentum Borough**











## **East Deer Township**











# **East Deer Township**