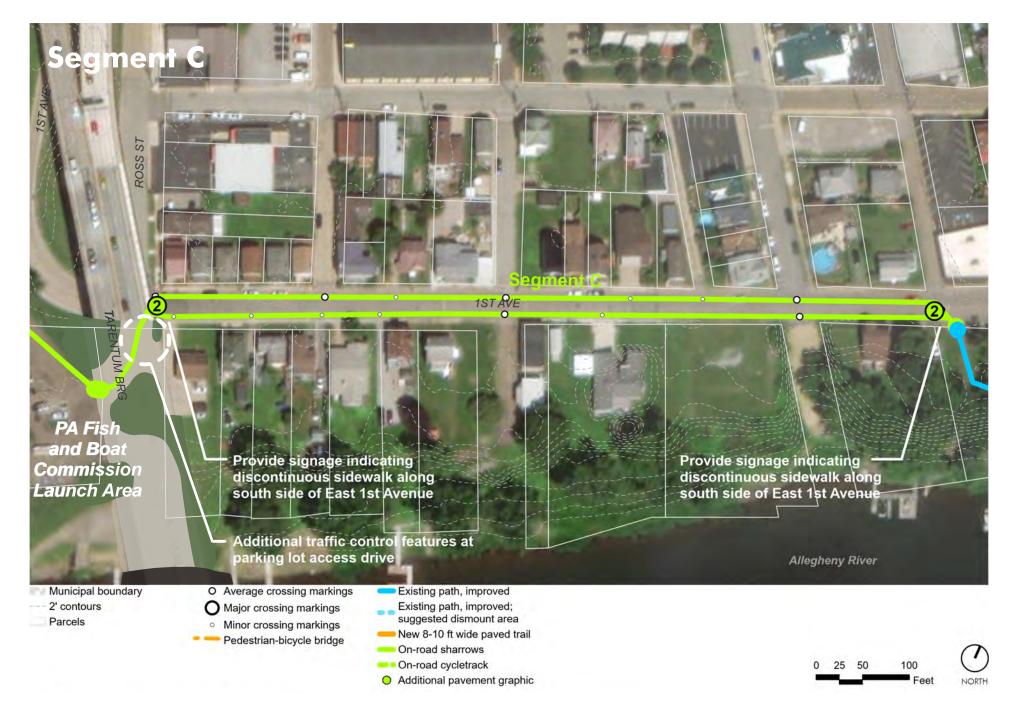

cycletrack

Municipal boundary











#### **Regional Trails**

#### **Erie to Pittsburgh Trail**

- Estimated length once complete is 270 miles
- Approximately 66% complete
- Connects Point State Park in Pittsburgh to the Bayfront at Centennial Town in Erie

#### Great Allegheny Passage (GAP) and C&O Canal Towpath

- GAP 150 miles from Pittsburgh, PA to Cumberland, MD
- C&O Canal Towpath 185 miles from Cumberland, MD to Washington, D.C.











#### **Three Rivers Heritage Trail**

- Approximately 33 miles, nonlinear
- Connects to local attractions, business districts in river towns, and some regional trails









## **Tarentum Borough**











## **Tarentum Borough**











## **East Deer Township**











# **East Deer Township**