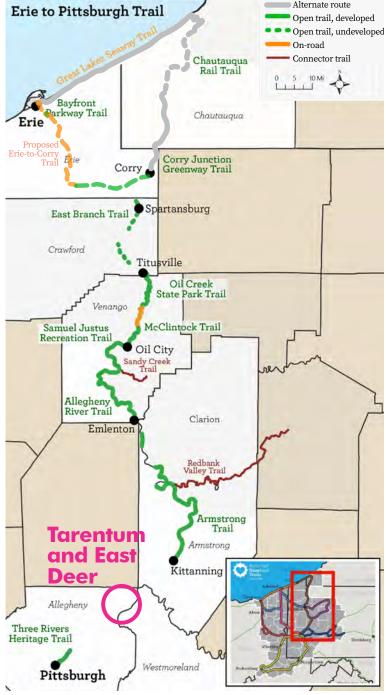

#### **Erie to Pittsburgh Trail**

- Estimated length once complete is 270 miles
- Approximately 66% complete
- Connects Point State Park in Pittsburgh to the Bayfront at Centennial Town in Erie