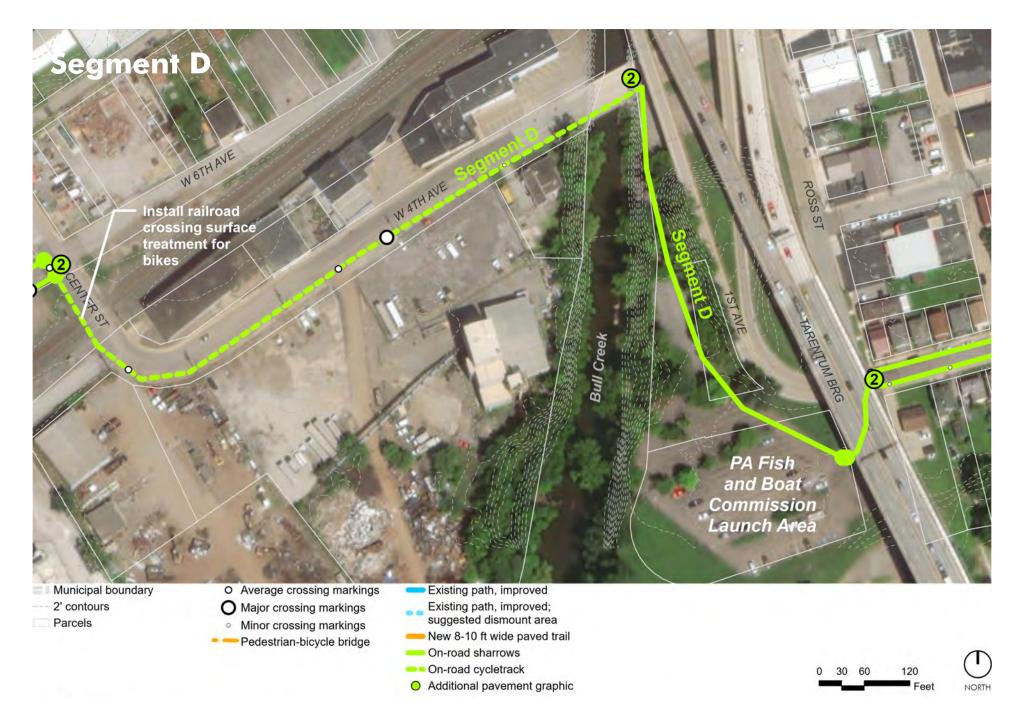

ck

Municipal boundary











#### **Regional Trails**

#### **Erie to Pittsburgh Trail**

- Estimated length once complete is 270 miles
- Approximately 66% complete
- Connects Point State Park in Pittsburgh to the Bayfront at Centennial Town in Erie

#### Great Allegheny Passage (GAP) and C&O Canal Towpath

- GAP 150 miles from Pittsburgh, PA to Cumberland, MD
- C&O Canal Towpath 185 miles from Cumberland, MD to Washington, D.C.











#### **Three Rivers Heritage Trail**

- Approximately 33 miles, nonlinear
- Connects to local attractions, business districts in river towns, and some regional trails









## **Tarentum Borough**











## **Tarentum Borough**











## **East Deer Township**











# **East Deer Township**