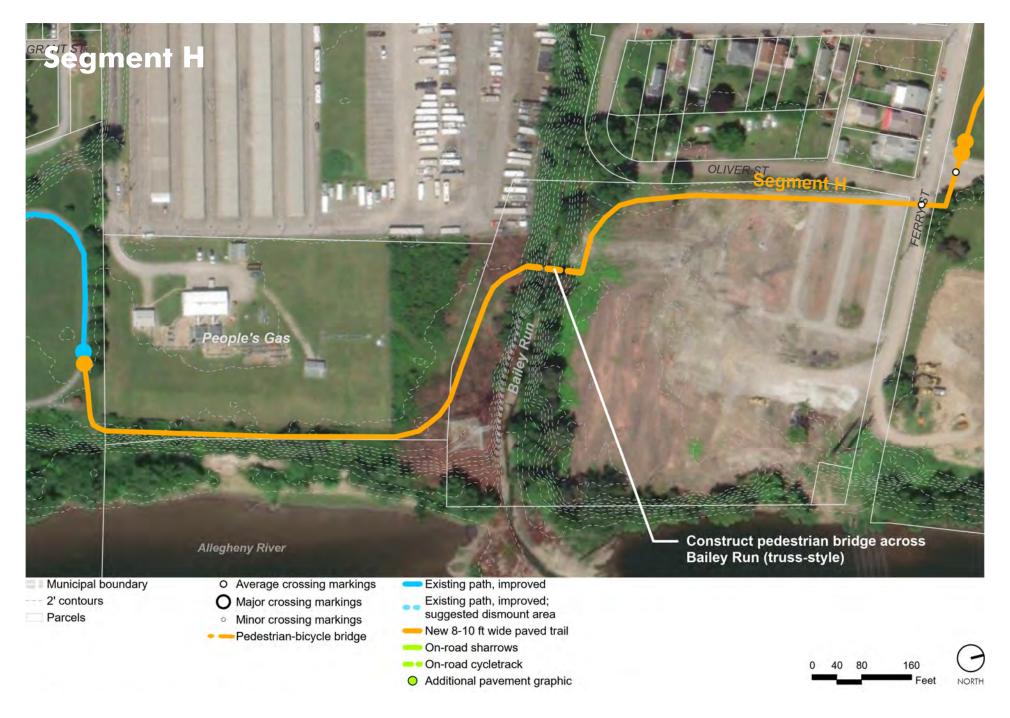

*Regional Trails**

#### **Erie to Pittsburgh Trail**

- Estimated length once complete is 270 miles
- Approximately 66% complete
- Connects Point State Park in Pittsburgh to the Bayfront at Centennial Town in Erie

#### Great Allegheny Passage (GAP) and C&O Canal Towpath

- GAP 150 miles from Pittsburgh, PA to Cumberland, MD
- C&O Canal Towpath 185 miles from Cumberland, MD to Washington, D.C.











#### **Three Rivers Heritage Trail**

- Approximately 33 miles, nonlinear
- Connects to local attractions, business districts in river towns, and some regional trails









## **Tarentum Borough**











## **Tarentum Borough**











## **East Deer Township**











# **East Deer Township**