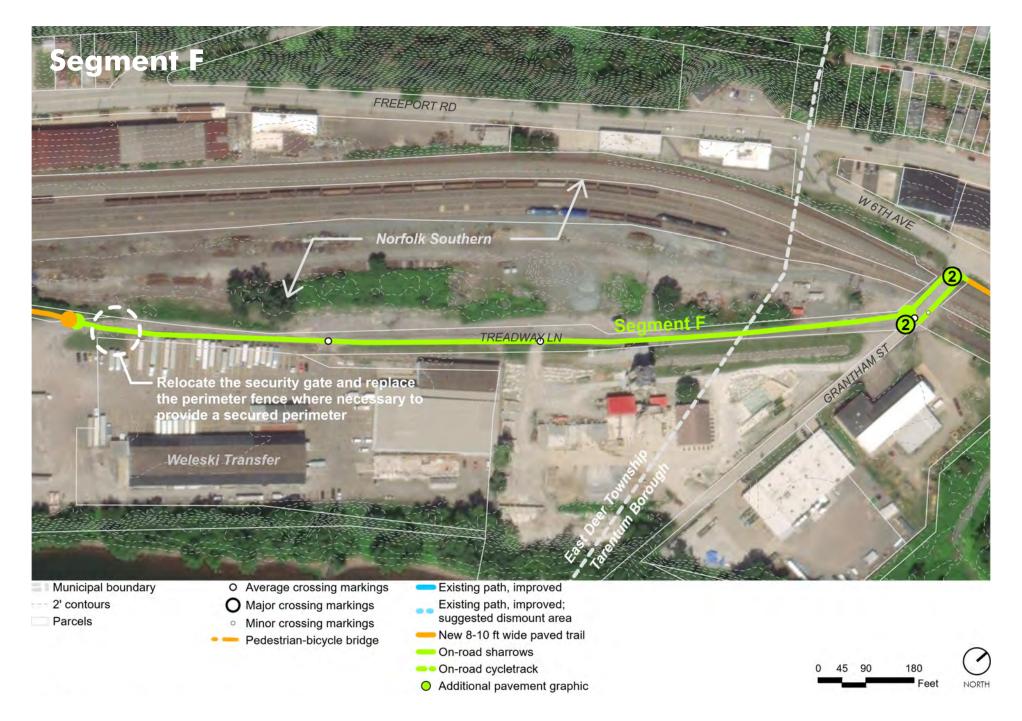

#### **Regional Trails**

#### **Erie to Pittsburgh Trail**

- Estimated length once complete is 270 miles
- Approximately 66% complete
- Connects Point State Park in Pittsburgh to the Bayfront at Centennial Town in Erie

#### Great Allegheny Passage (GAP) and C&O Canal Towpath

- GAP 150 miles from Pittsburgh, PA to Cumberland, MD
- C&O Canal Towpath 185 miles from Cumberland, MD to Washington, D.C.











#### **Three Rivers Heritage Trail**

- Approximately 33 miles, nonlinear
- Connects to local attractions, business districts in river towns, and some regional trails









## **Tarentum Borough**











## **Tarentum Borough**











## **East Deer Township**











# **East Deer Township**