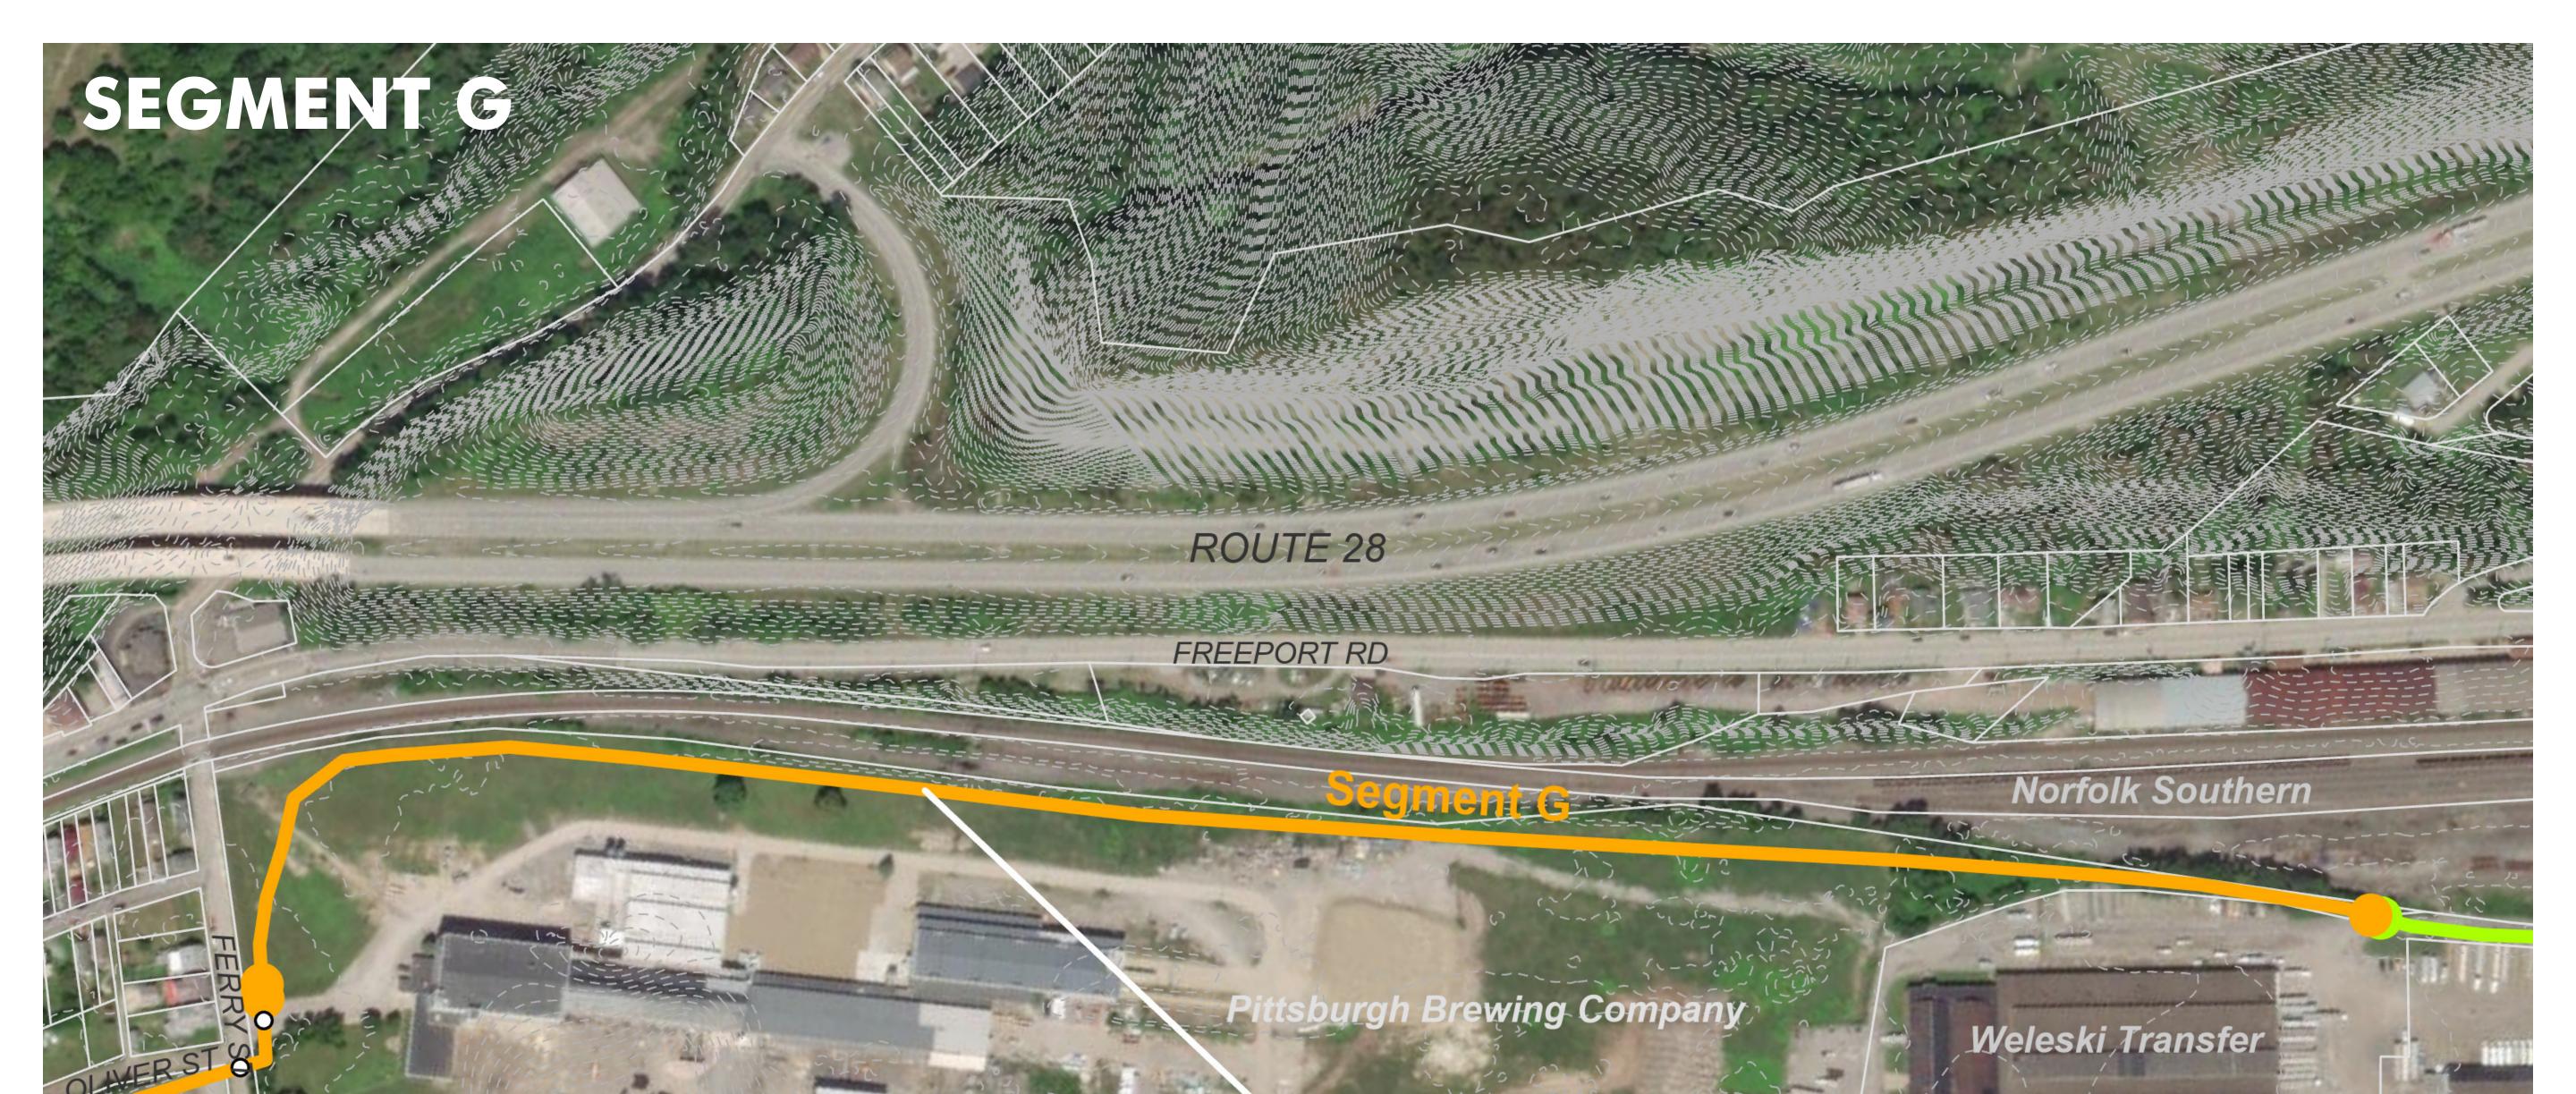

Delineate a 20' wide public right-of-passage/easement; coordinate final alignment with Pittsburgh Brewing Company