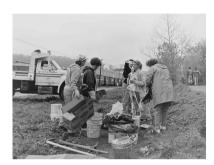

2023 Fundraising Event and Trail Mixer An Event to support Friends of the Riverfront and

Celebrate the progress of the Three Rivers Heritage Trail in the Allegheny River Valley

Guest Speaker Rep. Chris Deluzio, PA-17





## Who We Are

Since 1991, Friends of the Riverfront has worked to protect and restore the riverfront in the Pittsburgh region through trail development and stewardship after decades of legacy pollution. The Three Rivers Heritage Trail now encompasses 33 miles of urban and suburban riverfront trails along both banks of the Allegheny, Monongahela, and Ohio rivers.

Through broad and diverse collaborations, we continue to work towards and promote environmental restoration, economic vitality, and public health benefits for Allegheny County and Southwestern Pennsylvania.



Volunteers at a riverside cleanup, Earth Day, 1991

# **Our Event**

Taking place at the beautiful Steel City Rowing Club facility, the "Building Trails, Building Bridges" Trail Mixer is both a celebration of the progress so far on the VOPP segment of the trail, and also a recognition of the fact that **we don't make trails happen alone**.

Without our community partners and the support of many dedicated companies, organizations, and individuals across our region, we wouldn't have a trail - let alone more than 33 miles and counting.

The "bridges" we build through that support are why the Three Rivers Heritage Trail and Water Trail exist.



### Allegheny River Valley Trail Development Projects









Friends is supporting Etna Borough and Shaler Township as they design a connection fr