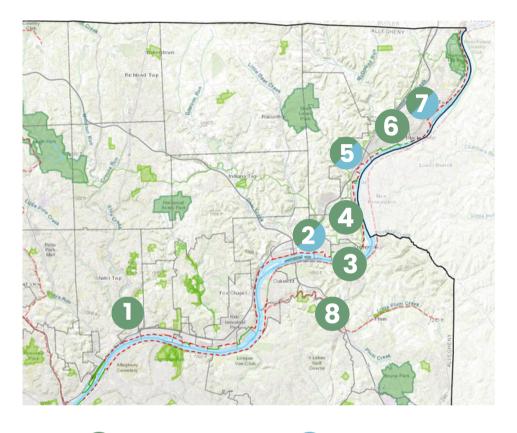

### Allegheny River Valley Trail Development Projects

Friends is supporting Etna Borough and Shaler Township as they design a connection from Kiwanis Park in Shaler to Etna's Riverfront Trail and Park (an existing segment of the Three Rivers Heritage Trail)

#### Cheswick

Friends partnered with Cheswick Borough to complete a development plan of the future Three Rivers Heritage Trail route through the community

#### Harmar to O'Hara

Friends secured funding to complete the design and engineering of the Three Rivers Heritage Trail between the municipalities of Harmar and O'Hara. Project to begin Spring 2023

#### Springdale to East Deer

Little Pine Creek Connector Trail

The Redevelopment Authority of Allegheny County granted Friends funding to conduct design and engineering for the trail segment. Project to begin in Spring 2023

#### Tarentum to East Deer

The Redevelopment Authority of Allegheny County granted funding to study the Three Rivers Heritage Trail alignment from Dreshar Stadium, through Tarentum's Riverview Memorial Park, past Pittsburgh Brewing Company, through East Deer's Recreation Facility to the New Kensington Bridge (about a 5-mile segment)

#### Brackenridge

This 0.5-mile segment of trail is going to construction in Spring 2023 and will be completed for use by the end of the year

#### Natrona Community Connector

A small community connector segment of trail was recently constructed in Natrona. This segment connects Natrona Community Park and the Three Rivers Water Trail Launch site with the future Three Rivers Heritage Trailhead

#### Verona, Oakmont, Penn Hills and Plum (VOPP) Trail

Friends is supporting the VOPP Committee, who secured funding to progress the 2020 Feasibility Study into design and engineering documents for 13 miles of trail from Steel City Rowing (Verona) to Boyce Park (Plum)