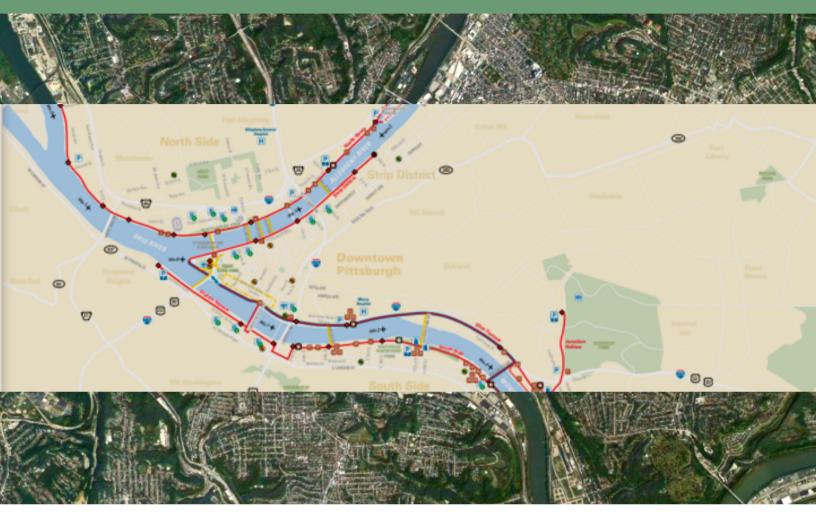

### Three Rivers Heritage Trail Map

### **Our Trails**

The Three Rivers Heritage Trail is a designated National Recreation Trail system in the Pittsburgh region. This 33-mile nonlinear trail has segments on both banks of the Allegheny, Monongahela, and Ohio Rivers within Allegheny County with access to city of Pittsburgh neighborhoods, river town business districts, and local attractions.

- 33+ miles and growing
- Segments along the Monongahela, Allegheny and Ohio rivers
- 35+ further miles in development
- Key economic driver for Allegheny County and trailside communities

Youth programming on the trails